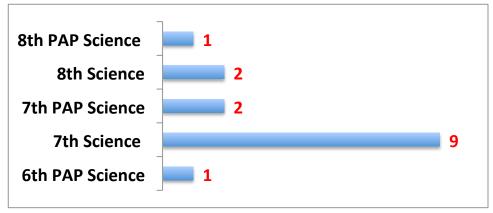

-------|-------|-------|-------|-------|--|--|--|--|--|
| Percentage Present             |           |       |       |       |       |  |  |  |  |  |
|                                | 2015-2016 | 98.2% | 97.9% | 97.6% | 97.9% |  |  |  |  |  |
|                                | 2014-2015 | 98.1% | 97.5% | 97.0% | 97.5% |  |  |  |  |  |
|                                | 2013-2014 | 97.6% | 97.5% | 97.2% | 97.4% |  |  |  |  |  |
|                                | 2012-2013 | 98.2% | 97.5% | 98.2% | 98.0% |  |  |  |  |  |
|                                | 2012-2011 | 97.6% | 96.8% | 96.8% | 97.1% |  |  |  |  |  |

Total number of tardies for all grades level combined- 307

# English/Reading Failures by Grade Level



### Math Failures by Grade Level



#### Science Failures by Grade Level



### Social Studies Failures by Grade Level



### **Elective Failures by Grade Level**