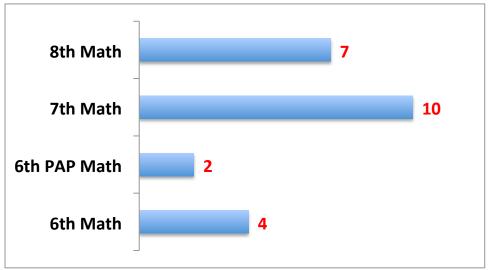

|
|--------------------------------|-----------|-------|-------|-------|-------|--|--|--|--|--|
| Percentage Present             |           |       |       |       |       |  |  |  |  |  |
|                                | 2015-2016 | 98.2% | 97.9% | 97.6% | 97.9% |  |  |  |  |  |
|                                | 2014-2015 | 98.1% | 97.5% | 97.0% | 97.5% |  |  |  |  |  |
|                                | 2013-2014 | 97.6% | 97.5% | 97.2% | 97.4% |  |  |  |  |  |
|                                | 2012-2013 | 98.2% | 97.5% | 98.2% | 98.0% |  |  |  |  |  |
|                                | 2012-2011 | 97.6% | 96.8% | 96.8% | 97.1% |  |  |  |  |  |

Total number of tardies for all grades level combined- 307

# English/Reading Failures by Grade Level



### Math Failures by Grade Level



#### Science Failures by Grade Level



### Social Studies Failures by Grade Level



### **Elective Failures by Grade Level**