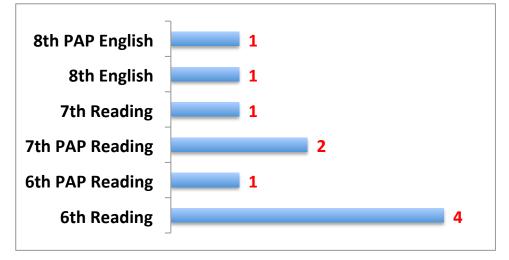

th   | 8th   | Total |  |  |  |  |  |
|--------------------------------|-----------|-------|-------|-------|-------|--|--|--|--|--|
| Percentage Present             |           |       |       |       |       |  |  |  |  |  |
|                                | 2015-2016 | 98.2% | 97.9% | 97.6% | 97.9% |  |  |  |  |  |
|                                | 2014-2015 | 98.1% | 97.5% | 97.0% | 97.5% |  |  |  |  |  |
|                                | 2013-2014 | 97.6% | 97.5% | 97.2% | 97.4% |  |  |  |  |  |
|                                | 2012-2013 | 98.2% | 97.5% | 98.2% | 98.0% |  |  |  |  |  |
|                                | 2012-2011 | 97.6% | 96.8% | 96.8% | 97.1% |  |  |  |  |  |

Total number of tardies for all grades level combined- 307

# English/Reading Failures by Grade Level



### Math Failures by Grade Level



#### Science Failures by Grade Level



### Social Studies Failures by Grade Level



### **Elective Failures by Grade Level**