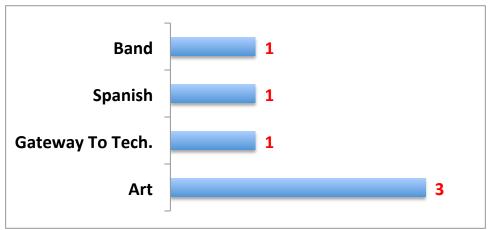

|       |       |       |       |  |  |  |  |  |
|                                | 2015-2016 | 98.2% | 97.9% | 97.6% | 97.9% |  |  |  |  |  |
|                                | 2014-2015 | 98.1% | 97.5% | 97.0% | 97.5% |  |  |  |  |  |
|                                | 2013-2014 | 97.6% | 97.5% | 97.2% | 97.4% |  |  |  |  |  |
|                                | 2012-2013 | 98.2% | 97.5% | 98.2% | 98.0% |  |  |  |  |  |
|                                | 2012-2011 | 97.6% | 96.8% | 96.8% | 97.1% |  |  |  |  |  |

Total number of tardies for all grades level combined- 307

# English/Reading Failures by Grade Level



### Math Failures by Grade Level



#### Science Failures by Grade Level



### Social Studies Failures by Grade Level



### **Elective Failures by Grade Level**