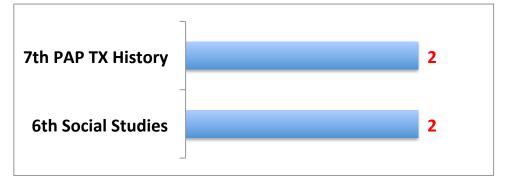

--|--|--|
| Percentage Present             |           |       |       |       |       |  |  |  |  |  |
|                                | 2015-2016 | 98.2% | 97.9% | 97.6% | 97.9% |  |  |  |  |  |
|                                | 2014-2015 | 98.1% | 97.5% | 97.0% | 97.5% |  |  |  |  |  |
|                                | 2013-2014 | 97.6% | 97.5% | 97.2% | 97.4% |  |  |  |  |  |
|                                | 2012-2013 | 98.2% | 97.5% | 98.2% | 98.0% |  |  |  |  |  |
|                                | 2012-2011 | 97.6% | 96.8% | 96.8% | 97.1% |  |  |  |  |  |

Total number of tardies for all grades level combined- 307

# English/Reading Failures by Grade Level



### Math Failures by Grade Level



#### Science Failures by Grade Level



### Social Studies Failures by Grade Level



### **Elective Failures by Grade Level**